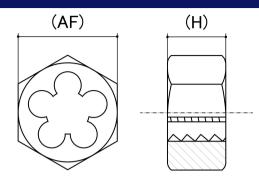

## **Die Nut**

Product Type: Die Nut Hex

Thread Type: UNC / BSW - Coarse

Material: Carbon Standard: ISO529 Brand: Alpha

CAD drawings shown for graphic representation only.\*

| Size  | Thread Pitch<br>(TPI) | Thread Type | Hex Height (H)<br>(mm)<br>Nom | Across Flats (AF)<br>(mm)<br>Nom | sku<br>(qfind) |
|-------|-----------------------|-------------|-------------------------------|----------------------------------|----------------|
|       |                       |             |                               |                                  |                |
| 5/16" | 18                    | Coarse      | 9                             | 21                               | 14DC516HCA     |
| 3/8"  | 16                    | Coarse      | 11                            | 27                               | 14DC38HCA      |
| 7/16" | 14                    | Coarse      | 11                            | 27                               | 14DC716HCA     |
| 1/2"  | 13                    | Coarse      | 14                            | 36                               | 14DC12HCA      |
| 9/16" | 12                    | Coarse      | 14                            | 36                               | 14DC916HCA     |
| 5/8"  | 11                    | Coarse      | 18                            | 41                               | 14DC58HCA      |
| 3/4"  | 10                    | Coarse      | 18                            | 41                               | 14DC34HCA      |
| 7/8"  | 9                     | Coarse      | 22                            | 50                               | 14DC78HCA      |
|       | 8                     | Coarse      | 22                            | 60                               | 14DC1HCA       |